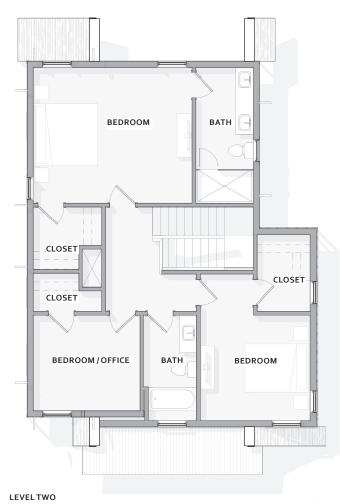

The Woods is an urban forest just a 15 minute drive from downtown Nashville. With beautifully designed gardens, a community greenspace, and curated home designs akin to a cabin in the woods, the Woods promotes a healthy quality lifestyle for all its residents.

### UNIT A

1,466 SF, 2 BED, 2.5 BATH











# UNIT B











# UNIT C

2,089 SF, 3 BED, 2.5 BATH







### UNIT D

1,451 SF, 2 BED, 2.5 BATH







CLOSET BEDROOM

BEDROOM



### UNIT E

1,923 SF, 3 BED, 2.5 BATH







LEVEL TWO



### UNIT F1

1,995 SF, 3 BED, 3.5 BATH









LEVEL THREE



### UNIT F2

1,966 SF, 3 BED, 3.5 BATH









LEVEL THREE





## MEET THE NEIGHBORS

- 1 CHARLOTTE PARK
- (2) WEST PARK
- 3 ROCK HARBOR MARINA + BLUE MOON WATERFRONT GRILLE
- 4 TEE LINE
- 5 BREEZEBLOCK
- 6 FROTHY MONKEY / STOCKING 51
- 7) BRINGLES SMOKING OASIS
- (8) RED BICYCLE
- 9 51ST TAPROOM
- 10 BARE BONES BUTCHER
- 11 PUBLIX
- (12) TARGET
- 13 LOWES























645 NASHUA LN NASHVILLE, TN 37209

WWW.THEWOODSNASHVILLE.COM