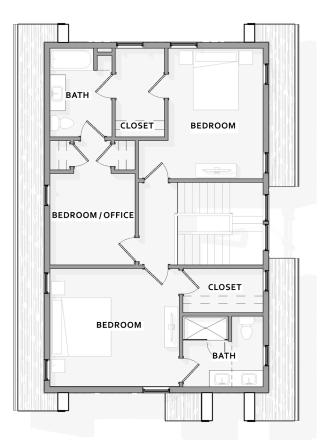

The Woods is an urban forest just a 15 minute drive from downtown Nashville. With beautifully designed gardens, a community greenspace, and curated home designs akin to a cabin in the woods, the Woods promotes a healthy quality lifestyle for all its residents.

### UNIT A

1,466 SF, 2 BED, 2.5 BATH











# UNIT B











# UNIT C

2,089 SF, 3 BED, 2.5 BATH







### UNIT D

1,451 SF, 2 BED, 2.5 BATH







CLOSET BEDROOM

BEDROOM



### UNIT E

1,923 SF, 3 BED, 2.5 BATH







LEVEL TWO



### UNIT F1

1,995 SF, 3 BED, 3.5 BATH









LEVEL THREE



### UNIT F2

1,966 SF, 3 BED, 3.5 BATH









LEVEL THREE





## MEET THE NEIGHBORS

- 1 CHARLOTTE PARK
- (2) WEST PARK
- 3 ROCK HARBOR MARINA + BLUE MOON WATERFRONT GRILLE
- 4 TEE LINE
- 5 BREEZEBLOCK
- 6 FROTHY MONKEY / STOCKING 51
- 7) BRINGLES SMOKING OASIS
- (8) RED BICYCLE
- 9 51ST TAPROOM
- 10 BARE BONES BUTCHER
- 11 PUBLIX
- (12) TARGET
- 13 LOWES























645 NASHUA LN NASHVILLE, TN 37209

WWW.THEWOODSNASHVILLE.COM