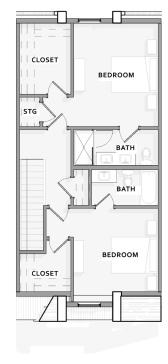

The Woods is an urban forest just a 15 minute drive from downtown Nashville. With beautifully designed gardens, a community greenspace, and curated home designs akin to a cabin in the woods, the Woods promotes a healthy quality lifestyle for all its residents.

### UNIT A

1,466 SF, 2 BED, 2.5 BATH











# UNIT B











# UNIT C

2,089 SF, 3 BED, 2.5 BATH







### UNIT D

1,451 SF, 2 BED, 2.5 BATH







CLOSET BEDROOM

BEDROOM



### UNIT E

1,923 SF, 3 BED, 2.5 BATH







LEVEL TWO



### UNIT F1

1,995 SF, 3 BED, 3.5 BATH









LEVEL THREE



### UNIT F2

1,966 SF, 3 BED, 3.5 BATH









LEVEL THREE





## MEET THE NEIGHBORS

- 1 CHARLOTTE PARK
- (2) WEST PARK
- 3 ROCK HARBOR MARINA + BLUE MOON WATERFRONT GRILLE
- 4 TEE LINE
- 5 BREEZEBLOCK
- 6 FROTHY MONKEY / STOCKING 51
- 7) BRINGLES SMOKING OASIS
- (8) RED BICYCLE
- 9 51ST TAPROOM
- 10 BARE BONES BUTCHER
- 11 PUBLIX
- (12) TARGET
- 13 LOWES























645 NASHUA LN NASHVILLE, TN 37209

WWW.THEWOODSNASHVILLE.COM