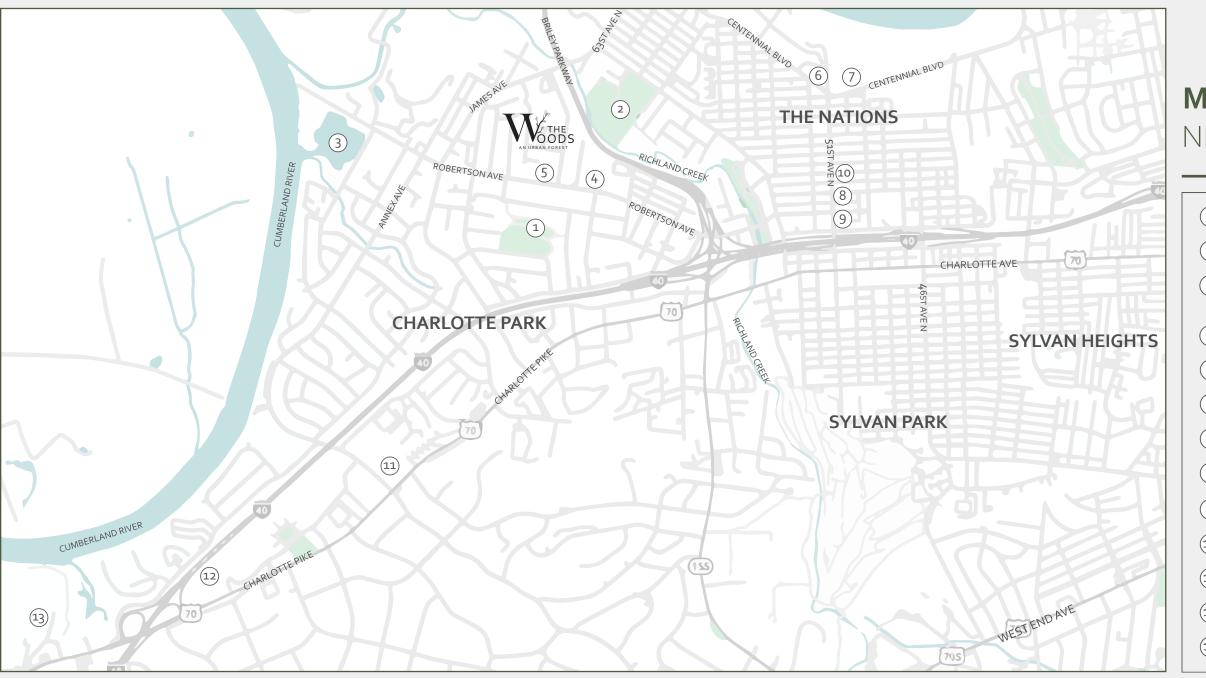

## MEET THE NEIGHBORS

- 1 CHARLOTTE PARK
- (2) WEST PARK
- 3 ROCK HARBOR MARINA + BLUE MOON WATERFRONT GRILLE
- 4 TEE LINE
- 5 BREEZEBLOCK
- 6 FROTHY MONKEY / STOCKING 51
- 7) BRINGLES SMOKING OASIS
- (8) RED BICYCLE
- 9 51ST TAPROOM
- 10 BARE BONES BUTCHER
- 11 PUBLIX
- (12) TARGET
- 13 LOWES