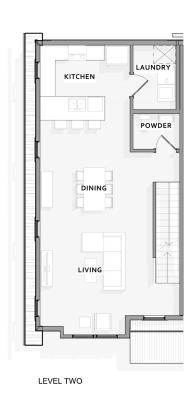

The Woods is an urban forest just a 15 minute drive from downtown Nashville. With beautifully designed gardens, a community greenspace, and curated home designs akin to a cabin in the woods, the Woods promotes a healthy quality lifestyle for all its residents.

### UNIT A

1,466 SF, 2 BED, 2.5 BATH











# UNIT B











# UNIT C

2,089 SF, 3 BED, 2.5 BATH







### UNIT D

1,451 SF, 2 BED, 2.5 BATH







CLOSET BEDROOM

BEDROOM



### UNIT E

1,923 SF, 3 BED, 2.5 BATH







LEVEL TWO



### UNIT F1

1,995 SF, 3 BED, 3.5 BATH









LEVEL THREE



### UNIT F2

1,966 SF, 3 BED, 3.5 BATH









LEVEL THREE





## MEET THE NEIGHBORS

- 1 CHARLOTTE PARK
- (2) WEST PARK
- 3 ROCK HARBOR MARINA + BLUE MOON WATERFRONT GRILLE
- 4 TEE LINE
- 5 BREEZEBLOCK
- 6 FROTHY MONKEY / STOCKING 51
- 7) BRINGLES SMOKING OASIS
- (8) RED BICYCLE
- 9 51ST TAPROOM
- 10 BARE BONES BUTCHER
- 11 PUBLIX
- (12) TARGET
- 13 LOWES























645 NASHUA LN NASHVILLE, TN 37209

WWW.THEWOODSNASHVILLE.COM