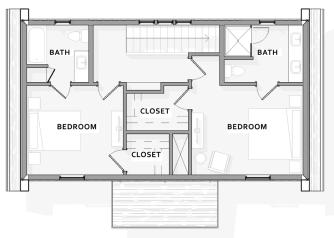

The Woods is an urban forest just a 15 minute drive from downtown Nashville. With beautifully designed gardens, a community greenspace, and curated home designs akin to a cabin in the woods, the Woods promotes a healthy quality lifestyle for all its residents.

### UNIT A

1,466 SF, 2 BED, 2.5 BATH











# UNIT B











# UNIT C

2,089 SF, 3 BED, 2.5 BATH







### UNIT D

1,451 SF, 2 BED, 2.5 BATH







CLOSET BEDROOM

BEDROOM



### UNIT E

1,923 SF, 3 BED, 2.5 BATH







LEVEL TWO



### UNIT F1

1,995 SF, 3 BED, 3.5 BATH









LEVEL THREE



### UNIT F2

1,966 SF, 3 BED, 3.5 BATH









LEVEL THREE





## MEET THE NEIGHBORS

- 1 CHARLOTTE PARK
- (2) WEST PARK
- 3 ROCK HARBOR MARINA + BLUE MOON WATERFRONT GRILLE
- 4 TEE LINE
- 5 BREEZEBLOCK
- 6 FROTHY MONKEY / STOCKING 51
- 7) BRINGLES SMOKING OASIS
- (8) RED BICYCLE
- 9 51ST TAPROOM
- 10 BARE BONES BUTCHER
- 11 PUBLIX
- (12) TARGET
- 13 LOWES























645 NASHUA LN NASHVILLE, TN 37209

WWW.THEWOODSNASHVILLE.COM