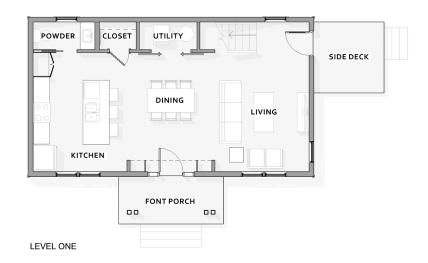

The Woods is an urban forest just a 15 minute drive from downtown Nashville. With beautifully designed gardens, a community greenspace, and curated home designs akin to a cabin in the woods, the Woods promotes a healthy quality lifestyle for all its residents.

### UNIT A

1,466 SF, 2 BED, 2.5 BATH











# UNIT B











# UNIT C

2,089 SF, 3 BED, 2.5 BATH







### UNIT D

1,451 SF, 2 BED, 2.5 BATH







CLOSET BEDROOM

BEDROOM



### UNIT E

1,923 SF, 3 BED, 2.5 BATH







LEVEL TWO



### UNIT F1

1,995 SF, 3 BED, 3.5 BATH









LEVEL THREE



### UNIT F2

1,966 SF, 3 BED, 3.5 BATH









LEVEL THREE





## MEET THE NEIGHBORS

- 1 CHARLOTTE PARK
- (2) WEST PARK
- 3 ROCK HARBOR MARINA + BLUE MOON WATERFRONT GRILLE
- 4 TEE LINE
- 5 BREEZEBLOCK
- 6 FROTHY MONKEY / STOCKING 51
- 7) BRINGLES SMOKING OASIS
- (8) RED BICYCLE
- 9 51ST TAPROOM
- 10 BARE BONES BUTCHER
- 11 PUBLIX
- (12) TARGET
- 13 LOWES























645 NASHUA LN NASHVILLE, TN 37209

WWW.THEWOODSNASHVILLE.COM