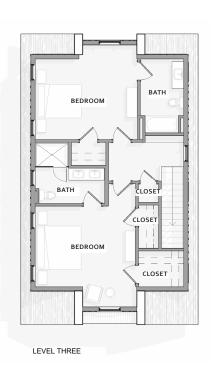

### UNIT F1

1,995 SF, 3 BED, 3.5 BATH

LEVEL THREE

### UNIT F2

1,966 SF, 3 BED, 3.5 BATH

LEVEL THREE