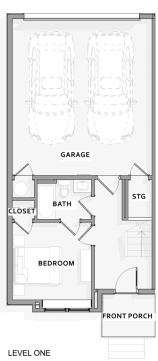

The Woods is an urban forest just a 15 minute drive from downtown Nashville. With beautifully designed gardens, a community greenspace, and curated home designs akin to a cabin in the woods, the Woods promotes a healthy quality lifestyle for all its residents.

### UNIT A

1,466 SF, 2 BED, 2.5 BATH











# UNIT B











# UNIT C

2,089 SF, 3 BED, 2.5 BATH







### UNIT D

1,451 SF, 2 BED, 2.5 BATH







CLOSET BEDROOM

BEDROOM



### UNIT E

1,923 SF, 3 BED, 2.5 BATH







LEVEL TWO



### UNIT F1

1,995 SF, 3 BED, 3.5 BATH









LEVEL THREE



### UNIT F2

1,966 SF, 3 BED, 3.5 BATH









LEVEL THREE





## MEET THE NEIGHBORS

- 1 CHARLOTTE PARK
- (2) WEST PARK
- 3 ROCK HARBOR MARINA + BLUE MOON WATERFRONT GRILLE
- 4 TEE LINE
- 5 BREEZEBLOCK
- 6 FROTHY MONKEY / STOCKING 51
- 7) BRINGLES SMOKING OASIS
- (8) RED BICYCLE
- 9 51ST TAPROOM
- 10 BARE BONES BUTCHER
- 11 PUBLIX
- (12) TARGET
- 13 LOWES























645 NASHUA LN NASHVILLE, TN 37209

WWW.THEWOODSNASHVILLE.COM