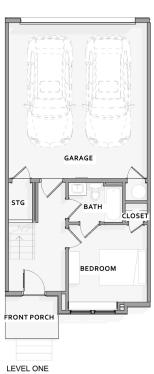

The Woods is an urban forest just a 15 minute drive from downtown Nashville. With beautifully designed gardens, a community greenspace, and curated home designs akin to a cabin in the woods, the Woods promotes a healthy quality lifestyle for all its residents.

### UNIT A

1,466 SF, 2 BED, 2.5 BATH











# UNIT B











# UNIT C

2,089 SF, 3 BED, 2.5 BATH







### UNIT D

1,451 SF, 2 BED, 2.5 BATH







CLOSET BEDROOM

BEDROOM



### UNIT E

1,923 SF, 3 BED, 2.5 BATH







LEVEL TWO



### UNIT F1

1,995 SF, 3 BED, 3.5 BATH









LEVEL THREE



### UNIT F2

1,966 SF, 3 BED, 3.5 BATH









LEVEL THREE





## MEET THE NEIGHBORS

- 1 CHARLOTTE PARK
- (2) WEST PARK
- 3 ROCK HARBOR MARINA + BLUE MOON WATERFRONT GRILLE
- 4 TEE LINE
- 5 BREEZEBLOCK
- 6 FROTHY MONKEY / STOCKING 51
- 7) BRINGLES SMOKING OASIS
- (8) RED BICYCLE
- 9 51ST TAPROOM
- 10 BARE BONES BUTCHER
- 11 PUBLIX
- (12) TARGET
- 13 LOWES























645 NASHUA LN NASHVILLE, TN 37209

WWW.THEWOODSNASHVILLE.COM