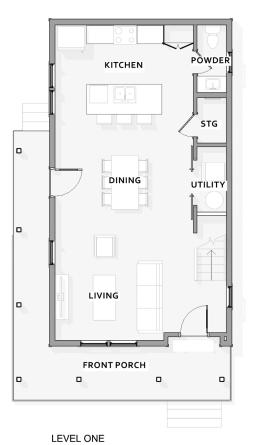

The Woods is an urban forest just a 15 minute drive from downtown Nashville. With beautifully designed gardens, a community greenspace, and curated home designs akin to a cabin in the woods, the Woods promotes a healthy quality lifestyle for all its residents.

### UNIT A

1,466 SF, 2 BED, 2.5 BATH











# UNIT B











# UNIT C

2,089 SF, 3 BED, 2.5 BATH







### UNIT D

1,451 SF, 2 BED, 2.5 BATH







CLOSET BEDROOM

BEDROOM



### UNIT E

1,923 SF, 3 BED, 2.5 BATH







LEVEL TWO



### UNIT F1

1,995 SF, 3 BED, 3.5 BATH









LEVEL THREE



### UNIT F2

1,966 SF, 3 BED, 3.5 BATH









LEVEL THREE





## MEET THE NEIGHBORS

- 1 CHARLOTTE PARK
- (2) WEST PARK
- 3 ROCK HARBOR MARINA + BLUE MOON WATERFRONT GRILLE
- 4 TEE LINE
- 5 BREEZEBLOCK
- 6 FROTHY MONKEY / STOCKING 51
- 7) BRINGLES SMOKING OASIS
- (8) RED BICYCLE
- 9 51ST TAPROOM
- 10 BARE BONES BUTCHER
- 11 PUBLIX
- (12) TARGET
- 13 LOWES























645 NASHUA LN NASHVILLE, TN 37209

WWW.THEWOODSNASHVILLE.COM