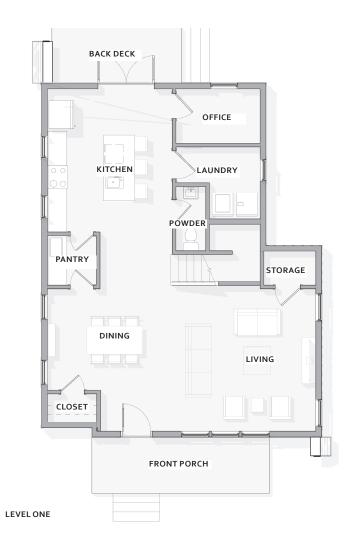

The Woods is an urban forest just a 15 minute drive from downtown Nashville. With beautifully designed gardens, a community greenspace, and curated home designs akin to a cabin in the woods, the Woods promotes a healthy quality lifestyle for all its residents.

### UNIT A

1,466 SF, 2 BED, 2.5 BATH











# UNIT B











# UNIT C

2,089 SF, 3 BED, 2.5 BATH







### UNIT D

1,451 SF, 2 BED, 2.5 BATH







CLOSET BEDROOM

BEDROOM



### UNIT E

1,923 SF, 3 BED, 2.5 BATH







LEVEL TWO



### UNIT F1

1,995 SF, 3 BED, 3.5 BATH









LEVEL THREE



### UNIT F2

1,966 SF, 3 BED, 3.5 BATH









LEVEL THREE





## MEET THE NEIGHBORS

- 1 CHARLOTTE PARK
- (2) WEST PARK
- 3 ROCK HARBOR MARINA + BLUE MOON WATERFRONT GRILLE
- 4 TEE LINE
- 5 BREEZEBLOCK
- 6 FROTHY MONKEY / STOCKING 51
- 7) BRINGLES SMOKING OASIS
- (8) RED BICYCLE
- 9 51ST TAPROOM
- 10 BARE BONES BUTCHER
- 11 PUBLIX
- (12) TARGET
- 13 LOWES























645 NASHUA LN NASHVILLE, TN 37209

WWW.THEWOODSNASHVILLE.COM