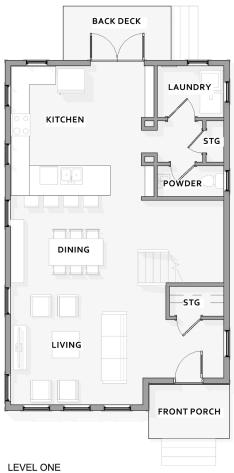

The Woods is an urban forest just a 15 minute drive from downtown Nashville. With beautifully designed gardens, a community greenspace, and curated home designs akin to a cabin in the woods, the Woods promotes a healthy quality lifestyle for all its residents.

### UNIT A

1,466 SF, 2 BED, 2.5 BATH











# UNIT B











# UNIT C

2,089 SF, 3 BED, 2.5 BATH







### UNIT D

1,451 SF, 2 BED, 2.5 BATH







CLOSET BEDROOM

BEDROOM



### UNIT E

1,923 SF, 3 BED, 2.5 BATH







LEVEL TWO



### UNIT F1

1,995 SF, 3 BED, 3.5 BATH









LEVEL THREE



### UNIT F2

1,966 SF, 3 BED, 3.5 BATH









LEVEL THREE





## MEET THE NEIGHBORS

- 1 CHARLOTTE PARK
- (2) WEST PARK
- 3 ROCK HARBOR MARINA + BLUE MOON WATERFRONT GRILLE
- 4 TEE LINE
- 5 BREEZEBLOCK
- 6 FROTHY MONKEY / STOCKING 51
- 7) BRINGLES SMOKING OASIS
- (8) RED BICYCLE
- 9 51ST TAPROOM
- 10 BARE BONES BUTCHER
- 11 PUBLIX
- (12) TARGET
- 13 LOWES























645 NASHUA LN NASHVILLE, TN 37209

WWW.THEWOODSNASHVILLE.COM