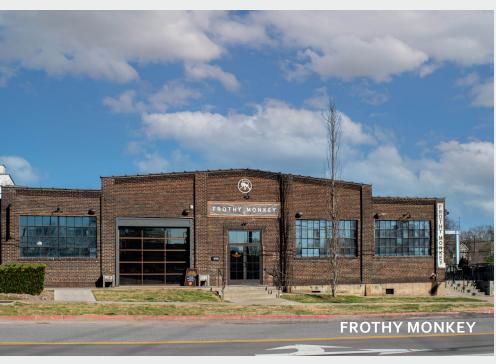

## MEET THE NEIGHBORS

- 1 CHARLOTTE PARK
- (2) WEST PARK
- 3 ROCK HARBOR MARINA + BLUE MOON WATERFRONT GRILLE
- 4 TEE LINE
- 5 BREEZEBLOCK
- 6 FROTHY MONKEY / STOCKING 51
- 7) BRINGLES SMOKING OASIS
- (8) RED BICYCLE
- 9 51ST TAPROOM
- 10 BARE BONES BUTCHER
- 11 PUBLIX
- (12) TARGET
- 13 LOWES