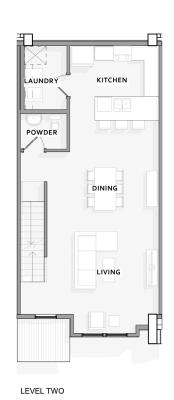

The Woods is an urban forest just a 15 minute drive from downtown Nashville. With beautifully designed gardens, a community greenspace, and curated home designs akin to a cabin in the woods, the Woods promotes a healthy quality lifestyle for all its residents.

### UNIT A

1,466 SF, 2 BED, 2.5 BATH











# UNIT B











# UNIT C

2,089 SF, 3 BED, 2.5 BATH







### UNIT D

1,451 SF, 2 BED, 2.5 BATH







CLOSET BEDROOM

BEDROOM



### UNIT E

1,923 SF, 3 BED, 2.5 BATH







LEVEL TWO



### UNIT F1

1,995 SF, 3 BED, 3.5 BATH









LEVEL THREE



### UNIT F2

1,966 SF, 3 BED, 3.5 BATH









LEVEL THREE





## MEET THE NEIGHBORS

- 1 CHARLOTTE PARK
- (2) WEST PARK
- 3 ROCK HARBOR MARINA + BLUE MOON WATERFRONT GRILLE
- 4 TEE LINE
- 5 BREEZEBLOCK
- 6 FROTHY MONKEY / STOCKING 51
- 7) BRINGLES SMOKING OASIS
- (8) RED BICYCLE
- 9 51ST TAPROOM
- 10 BARE BONES BUTCHER
- 11 PUBLIX
- (12) TARGET
- 13 LOWES























645 NASHUA LN NASHVILLE, TN 37209

WWW.THEWOODSNASHVILLE.COM