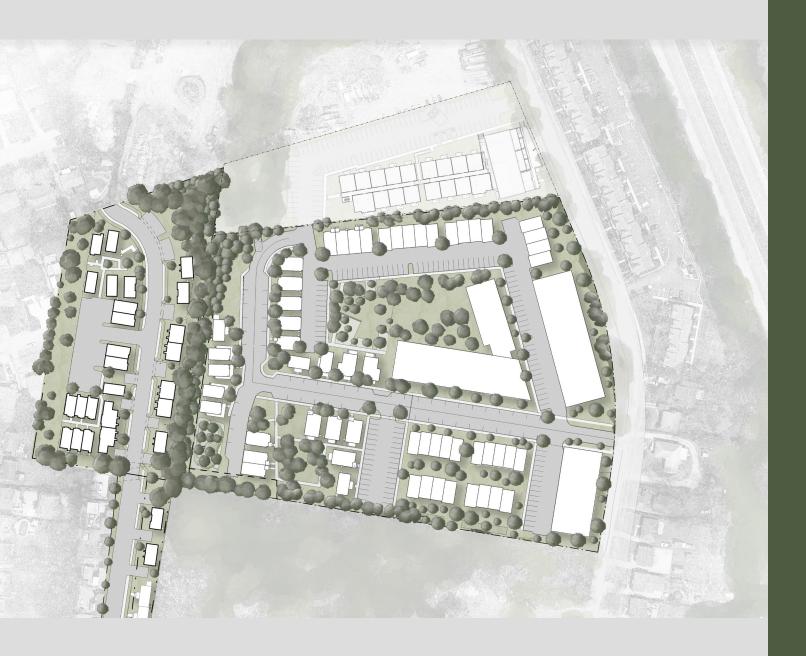

## MEET THE NEIGHBORS

- 1 CHARLOTTE PARK
- (2) WEST PARK
- 3 ROCK HARBOR MARINA + BLUE MOON WATERFRONT GRILLE
- 4 TEE LINE
- 5 BREEZEBLOCK
- 6 FROTHY MONKEY / STOCKING 51
- 7) BRINGLES SMOKING OASIS
- (8) RED BICYCLE
- 9 51ST TAPROOM
- 10 BARE BONES BUTCHER
- 11 PUBLIX
- (12) TARGET
- 13 LOWES