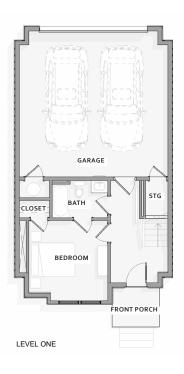

The Woods is an urban forest just a 15 minute drive from downtown Nashville. With beautifully designed gardens, a community greenspace, and curated home designs akin to a cabin in the woods, the Woods promotes a healthy quality lifestyle for all its residents.

### UNIT A

1,466 SF, 2 BED, 2.5 BATH











# UNIT B











# UNIT C

2,089 SF, 3 BED, 2.5 BATH







### UNIT D

1,451 SF, 2 BED, 2.5 BATH







CLOSET BEDROOM

BEDROOM



### UNIT E

1,923 SF, 3 BED, 2.5 BATH







LEVEL TWO



### UNIT F1

1,995 SF, 3 BED, 3.5 BATH









LEVEL THREE



### UNIT F2

1,966 SF, 3 BED, 3.5 BATH









LEVEL THREE





## MEET THE NEIGHBORS

- 1 CHARLOTTE PARK
- (2) WEST PARK
- 3 ROCK HARBOR MARINA + BLUE MOON WATERFRONT GRILLE
- 4 TEE LINE
- 5 BREEZEBLOCK
- 6 FROTHY MONKEY / STOCKING 51
- 7) BRINGLES SMOKING OASIS
- (8) RED BICYCLE
- 9 51ST TAPROOM
- 10 BARE BONES BUTCHER
- 11 PUBLIX
- (12) TARGET
- 13 LOWES























645 NASHUA LN NASHVILLE, TN 37209

WWW.THEWOODSNASHVILLE.COM