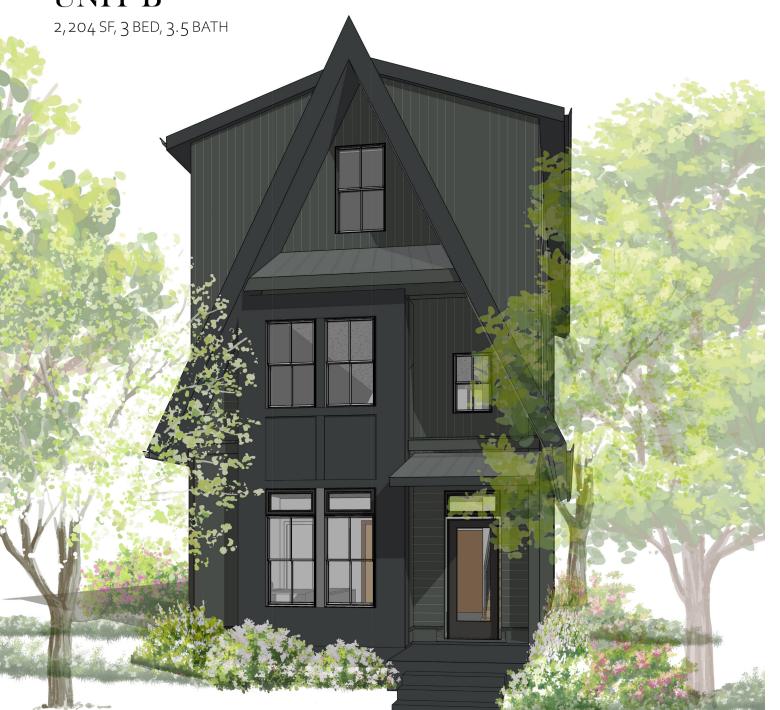

The Woods is an urban forest just a 15 minute drive from downtown Nashville. With beautifully designed gardens, a community greenspace, and curated home designs akin to a cabin in the woods, the Woods promotes a healthy quality lifestyle for all its residents.

### UNIT A

1,466 SF, 2 BED, 2.5 BATH











# UNIT B











# UNIT C

2,089 SF, 3 BED, 2.5 BATH







### UNIT D

1,451 SF, 2 BED, 2.5 BATH







CLOSET BEDROOM

BEDROOM



### UNIT E

1,923 SF, 3 BED, 2.5 BATH







LEVEL TWO



### UNIT F1

1,995 SF, 3 BED, 3.5 BATH









LEVEL THREE



### UNIT F2

1,966 SF, 3 BED, 3.5 BATH









LEVEL THREE





## MEET THE NEIGHBORS

- 1 CHARLOTTE PARK
- (2) WEST PARK
- 3 ROCK HARBOR MARINA + BLUE MOON WATERFRONT GRILLE
- 4 TEE LINE
- 5 BREEZEBLOCK
- 6 FROTHY MONKEY / STOCKING 51
- 7) BRINGLES SMOKING OASIS
- (8) RED BICYCLE
- 9 51ST TAPROOM
- 10 BARE BONES BUTCHER
- 11 PUBLIX
- (12) TARGET
- 13 LOWES























645 NASHUA LN NASHVILLE, TN 37209

WWW.THEWOODSNASHVILLE.COM