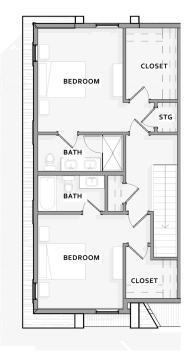

The Woods is an urban forest just a 15 minute drive from downtown Nashville. With beautifully designed gardens, a community greenspace, and curated home designs akin to a cabin in the woods, the Woods promotes a healthy quality lifestyle for all its residents.

### UNIT A

1,466 SF, 2 BED, 2.5 BATH











# UNIT B











# UNIT C

2,089 SF, 3 BED, 2.5 BATH







### UNIT D

1,451 SF, 2 BED, 2.5 BATH







CLOSET BEDROOM

BEDROOM



### UNIT E

1,923 SF, 3 BED, 2.5 BATH







LEVEL TWO



### UNIT F1

1,995 SF, 3 BED, 3.5 BATH









LEVEL THREE



### UNIT F2

1,966 SF, 3 BED, 3.5 BATH









LEVEL THREE





## MEET THE NEIGHBORS

- 1 CHARLOTTE PARK
- (2) WEST PARK
- 3 ROCK HARBOR MARINA + BLUE MOON WATERFRONT GRILLE
- 4 TEE LINE
- 5 BREEZEBLOCK
- 6 FROTHY MONKEY / STOCKING 51
- 7) BRINGLES SMOKING OASIS
- (8) RED BICYCLE
- 9 51ST TAPROOM
- 10 BARE BONES BUTCHER
- 11 PUBLIX
- (12) TARGET
- 13 LOWES























645 NASHUA LN NASHVILLE, TN 37209

WWW.THEWOODSNASHVILLE.COM