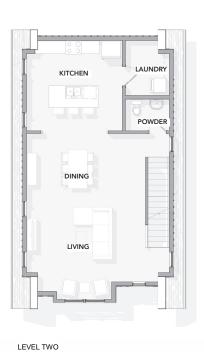

The Woods is an urban forest just a 15 minute drive from downtown Nashville. With beautifully designed gardens, a community greenspace, and curated home designs akin to a cabin in the woods, the Woods promotes a healthy quality lifestyle for all its residents.

### UNIT A

1,466 SF, 2 BED, 2.5 BATH











# UNIT B











# UNIT C

2,089 SF, 3 BED, 2.5 BATH







### UNIT D

1,451 SF, 2 BED, 2.5 BATH







CLOSET BEDROOM

BEDROOM



### UNIT E

1,923 SF, 3 BED, 2.5 BATH







LEVEL TWO



### UNIT F1

1,995 SF, 3 BED, 3.5 BATH









LEVEL THREE



### UNIT F2

1,966 SF, 3 BED, 3.5 BATH









LEVEL THREE





## MEET THE NEIGHBORS

- 1 CHARLOTTE PARK
- (2) WEST PARK
- 3 ROCK HARBOR MARINA + BLUE MOON WATERFRONT GRILLE
- 4 TEE LINE
- 5 BREEZEBLOCK
- 6 FROTHY MONKEY / STOCKING 51
- 7) BRINGLES SMOKING OASIS
- (8) RED BICYCLE
- 9 51ST TAPROOM
- 10 BARE BONES BUTCHER
- 11 PUBLIX
- (12) TARGET
- 13 LOWES























645 NASHUA LN NASHVILLE, TN 37209

WWW.THEWOODSNASHVILLE.COM